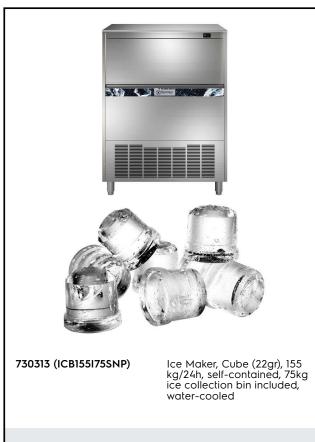

Ice Makers Ice Cuber (22gr), 155kg/24h, 75kg bin, water-cooled

# lce Makers Ice Cuber (22gr), 155kg/24h, 75kg bin, water-cooled

| Electric                                                                                                                              |                                                                     |  |  |
|---------------------------------------------------------------------------------------------------------------------------------------|---------------------------------------------------------------------|--|--|
| Supply voltage:<br>730313 (ICB155175SNP)<br>Electrical power max.:                                                                    | 220-240 V/1N ph/50 Hz<br>1.036 kW                                   |  |  |
| Capacity:                                                                                                                             |                                                                     |  |  |
| Bin capacity:                                                                                                                         | 75 kg                                                               |  |  |
| Key Information:                                                                                                                      |                                                                     |  |  |
| External dimensions, Width:<br>External dimensions, Depth:<br>External dimensions, Height:<br>Net weight:<br>Output:<br>Kind of cube: | 860 mm<br>700 mm<br>1149 mm<br>95 kg<br>155 kg/day<br>Ice Cube 22 g |  |  |
| Sustainability                                                                                                                        |                                                                     |  |  |
| Refrigerant type:<br>Refrigerant weight:<br>Water consumption:                                                                        | R290<br>140 g<br>79.2 lt/hr                                         |  |  |