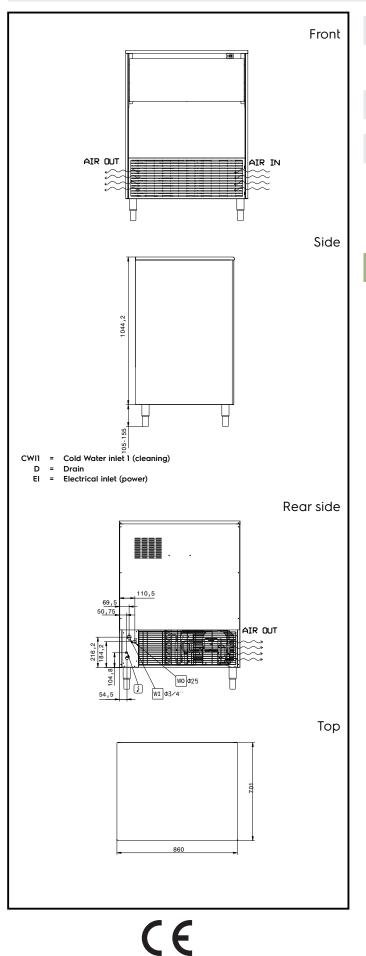

# lce Makers Ice Cuber (22gr), 155kg/24h, 75kg bin, water-cooled

| Electric                                                                                                                              |                                                                     |  |  |
|---------------------------------------------------------------------------------------------------------------------------------------|---------------------------------------------------------------------|--|--|
| Supply voltage:<br>730313 (ICB155175SNP)<br>Electrical power max.:                                                                    | 220-240 V/1N ph/50 Hz<br>1.036 kW                                   |  |  |
| Capacity:                                                                                                                             |                                                                     |  |  |
| Bin capacity:                                                                                                                         | 75 kg                                                               |  |  |
| Key Information:                                                                                                                      |                                                                     |  |  |
| External dimensions, Width:<br>External dimensions, Depth:<br>External dimensions, Height:<br>Net weight:<br>Output:<br>Kind of cube: | 860 mm<br>700 mm<br>1149 mm<br>95 kg<br>155 kg/day<br>Ice Cube 22 g |  |  |
| Sustainability                                                                                                                        |                                                                     |  |  |
| Refrigerant type:<br>Refrigerant weight:<br>Water consumption:                                                                        | R290<br>140 g<br>79.2 lt/hr                                         |  |  |